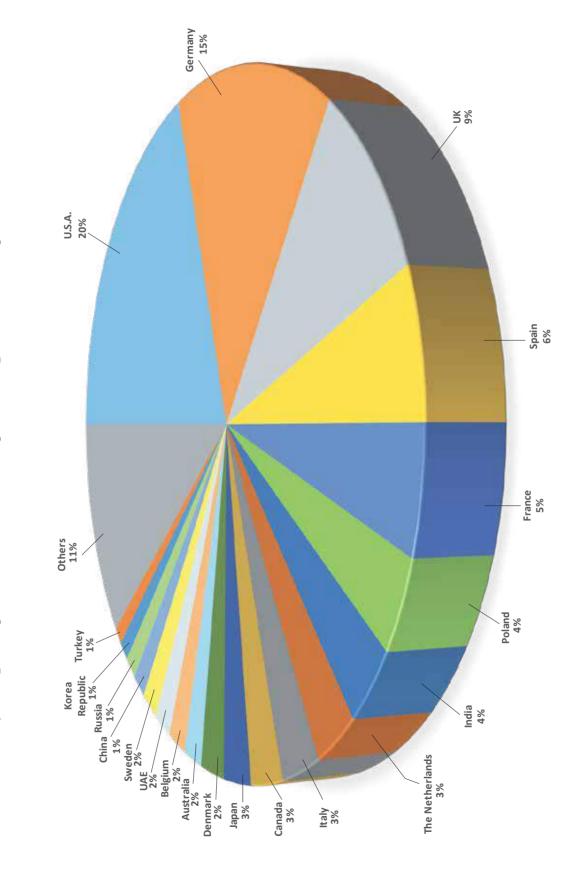

#### ৬। দেশ ভিত্তিক রপ্তানি

৬.১। ২০২১-২০২২ অর্থ বছরের দেশ ভিত্তিক রপ্তানি পরিসংখ্যানে দেখা যায় যে, মার্কিন যুক্তরাষ্ট্র ১০৪১৭.৭২ মিলিয়ন ডলারের পণ্য ক্রয় করে এ বছরেও বাংলাদেশের বৃহত্তম রপ্তানি বাজার হিসাবে বিবেচিত হয়েছে। জার্মানী ও যুক্তরাজ্য আলোচ্য বছরে যথাক্রমে দ্বিতীয় ও তৃতীয় স্থানে রয়েছে। অন্যান্য প্রধান প্রপ্তান বাজারের মধ্যে স্পেন, ফ্রান্স, পোল্যান্ড, ভারত, নেদারল্যান্ডস, ইতালী, কানাডা, বেলজিয়াম ও জাপান অন্যতম।

#### 6. Country-wise export

6.1 The destination-wise export statement during FY 2021-2022 shows that the USA with an intake of goods worth US\$ 10417.72 million was the biggest buyer of Bangladeshi products. Germany and the UK occupied the second and the third position respectively. The other major importing countries of Bangladeshi products were Spain, France, Poland, India, The Netherland, Italy, Canada, Belgium, Japan.

6.2 Export earning of Bangladesh during FY 2017-2018 to FY 2021-2022 from 20 major importing countries is furnished in the following table:

| Countries       | 2017-18  | 2018-19  | 2019-20  | 2020-21  | 2021-22  |
|-----------------|----------|----------|----------|----------|----------|
| U.S.A.          | 5983.31  | 6876.29  | 5832.39  | 6974.01  | 10417.72 |
| Germany         | 5890.72  | 6173.16  | 5099.19  | 5953.51  | 7590.97  |
| UK              | 3989.12  | 4169.31  | 3453.88  | 3751.27  | 4828.08  |
| Spain           | 2457.98  | 2554.82  | 2189.03  | 2343.99  | 3166.37  |
| France          | 2004.97  | 2217.56  | 1703.58  | 1962.14  | 2711.06  |
| Poland          | 965.22   | 1273.09  | 1164.25  | 1503.64  | 2139.24  |
| India           | 873.27   | 1248.05  | 1096.38  | 1279.67  | 1991.39  |
| The Netherlands | 1205.37  | 1278.69  | 1098.68  | 1277.44  | 1775.01  |
| Italy           | 1559.92  | 1643.12  | 1282.81  | 1308.62  | 1702.29  |
| Canada          | 1118.72  | 1339.80  | 1000.49  | 1164.01  | 1522.96  |
| Japan           | 1131.90  | 1365.74  | 1200.78  | 1183.64  | 1353.85  |
| Denmark         | 693.29   | 731.43   | 649.75   | 861.78   | 1188.86  |
| Australia       | 712.92   | 804.63   | 678.19   | 834.05   | 916.24   |
| Belgium         | 877.90   | 946.93   | 723.43   | 704.98   | 900.03   |
| UAE             | 329.55   | 340.83   | 294.91   | 495.85   | 864.24   |
| Sweden          | 579.33   | 696.04   | 584.39   | 656.12   | 841.42   |
| China           | 694.97   | 831.20   | 600.11   | 680.66   | 683.43   |
| Russia          | 485.23   | 548.26   | 487.29   | 665.32   | 638.31   |
| Korea Republic  | 254.84   | 370.65   | 352.82   | 398.67   | 530.25   |
| Turkey          | 528.27   | 404.45   | 453.46   | 499.79   | 458.15   |
| Others          | 4331.37  | 4721.35  | 3728.28  | 4259.15  | 5862.79  |
| Total:          | 36668.17 | 40535.40 | 33674.09 | 38758.31 | 52082.66 |

Major importing countries share of Bangladesh Exportables during FY 2021-2022