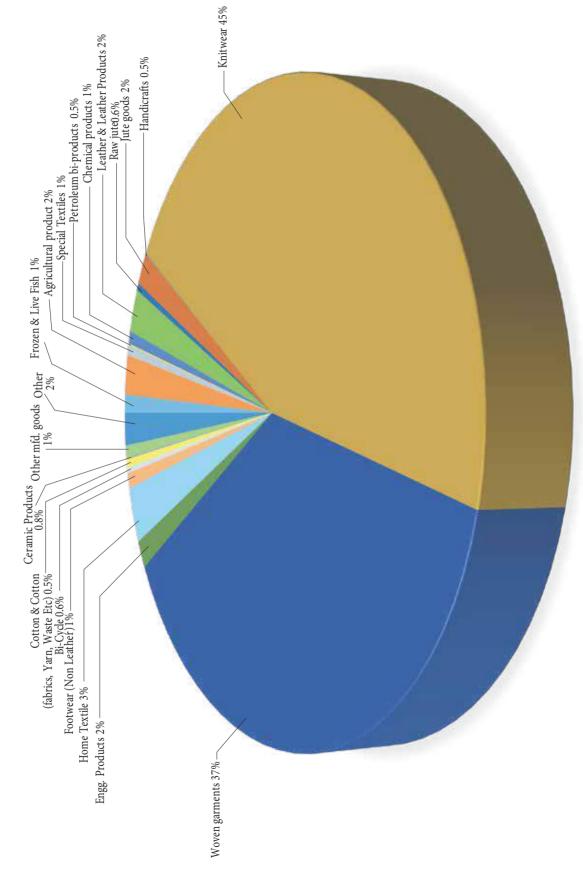

## ১.২ ২০২১-২০২২ অর্থ বছরে যে সকল প্রধান প্রধান পণ্য খাতে রপ্তানি আয় বিগত বছরের তুলনায় বৃদ্ধি পেয়েছেঃ

মূল্য মিলিয়ন মার্কিন ডলার

| ক্রঃ       | পণ্যসমূহ                   | রপ্তানি আয়     | প্রবৃদ্ধি (%)  |
|------------|----------------------------|-----------------|----------------|
| নং         |                            |                 |                |
| 05         | নীট পোশাক                  | ২৩২১৪.৩২        | ৩৬.৮৮          |
| ০২         | ওভেন পোশাক                 | ১৯৩৯৮.৮৪        | ৩৩.৮২          |
| 09         | হোম টেক্সটাইল              | ১৬২১.৯৩         | 8৩.২৮          |
| 08         | টেরি টাওয়েলস              | 85.00           | ৩২.৩০          |
| ०७         | ক্যামিক্যাল প্রডাক্টস      | ৩৬৪.০৭          | ২৯.৭৬          |
| 0          | <b>ঔষ</b> ধ                | <b>\$</b> bb.9b | ১১.৬৯          |
| 09         | বাই সাইকেল                 | ৫৯.৬২           | ২৬.৩৪          |
| оъ         | কপার ওয়্যার               | ৬৭.৯৮           | ২৩.০৬          |
| ০৯         | স্পেশাল টেক্সটাইল          | ৩১৪.৮২          | \$80.60        |
| 20         | প্লাষ্টিক দ্রব্যাদি        | ১৬৬.২৫          | 88.২১          |
| 22         | নীট ফেব্রিকস               | Sv.74           | \$09.90        |
| ১২         | চামড়াজাত পণ্য             | ৩৩৭.৬২          | ৩৩.৬৩          |
| ১৩         | চামড়া                     | ১৫১.৩৭          | ২৭.০৫          |
| 78         | ক্যাপ                      | ৩৬৪.৬৩          | ৬১.০৭          |
| ১৫         | সিরামিক প্রডাক্টস          | ৪১.৩৬           | ৩২.৯৫          |
| ১৬         | গলফ সাফট                   | \$5.00          | ২৫.৮৭          |
| 39         | ফলমূল                      | ৫.২৯            | <b>४</b> ३२.०१ |
| 24         | চামড়ার জুতা               | ৭৫৬.১৮          | ৩২.৬৯          |
| 29         | চিংড়ি মাছ                 | 8० <b>१.</b> २৫ | ২৩.৮৪          |
| ২০         | হ্যান্ডিক্রাফটস            | 8২.৮৩           | ২৬.০৮          |
| ২১         | রাবার                      | 8৬.৮২           | ৩৬.৭৪          |
| ২২         | তামাক                      | <b>১</b> ૦૧.২২  | ২৪.৩৯          |
| ২৩         | ফার্নিচার                  | ४७.०८८          | ৩৮.৮৭          |
| <b>\</b> 8 | কাগজ ও কাগজ পণ্য           | \$06.30         | 89.32          |
| ২৫         | পেট্রোলিয়াম বাই প্রডাক্টস | ৩৩.৫৩           | <b>8७.</b> १२  |
| ২৬         | কাঁচা পাট                  | ২১৬.১৮          | ৫৬.৪৮          |
| ২৭         | প্রকৌশলী যন্ত্রাংশ         | ২৪১.৫৬          | ১৫০.৮২         |
| ২৮         | ইলেক্ট্রিক পণ্য            | \$00.50         | ৪৮.৩৪          |
| ২৯         | কার্পেট                    | ৩৬.৮১           | ৯.৭৫           |
| 90         | জুতা (চামড়া ব্যতীত)       | 9 <b>દ.</b> 688 | ৩০.৩৯          |

# 1.2 In FY 2021-22 the principal commodities that registered an increase in export compared to the preceding year:

| Sl. | Commodities             | Export   | Increase |
|-----|-------------------------|----------|----------|
| No. |                         | Earning  | in %     |
| 1   | Knitwear                | 23214.32 | 36.88    |
| 2   | Woven                   | 19398.84 | 33.82    |
| 3   | Home Textile            | 1621.93  | 43.28    |
| 4   | Terry Towel             | 46.00    | 32.30    |
| 5   | Chemical Products       | 364.07   | 29.76    |
| 6   | Pharmaceuticals         | 188.78   | 11.69    |
| 7   | Bicycle                 | 59.62    | 26.34    |
| 8   | Copper Ware             | 67.98    | 23.06    |
| 9   | Special Textile         | 314.82   | 140.50   |
| 10  | Plastic Products        | 166.25   | 44.21    |
| 11  | Knit Fabrics            | 18.34    | 107.70   |
| 12  | Leather Products        | 337.62   | 33.63    |
| 13  | Leather                 | 151.37   | 27.05    |
| 14  | Cap                     | 364.63   | 61.07    |
| 15  | Ceramic Products        | 41.36    | 32.95    |
| 16  | Golf Shaft              | 18.00    | 25.87    |
| 17  | Fruits                  | 5.29     | 812.07   |
| 18  | Leather Footwear        | 756.18   | 32.69    |
| 19  | Shrimps                 | 407.25   | 23.84    |
| 20  | Handicrafts             | 42.83    | 26.08    |
| 21  | Rubber                  | 46.82    | 36.74    |
| 22  | Tobacco                 | 107.22   | 24.39    |
| 23  | Furniture               | 110.36   | 38.87    |
| 24  | Paper & Paper Products  | 105.10   | 47.12    |
| 25  | Petroleum by Products   | 33.53    | 43.72    |
| 26  | Raw Jute                | 216.18   | 56.48    |
| 27  | Engineering Equipment   | 241.56   | 150.82   |
| 28  | Electric Products       | 100.10   | 48.34    |
| 29  | Carpet                  | 36.81    | 9.75     |
| 30  | Footwear (Exc. Leather) | 449.15   | 30.39    |

# 1.3 Export earnings of major commodities (in US\$) during FY 2017-2018 to FY 2021-22:

| Commodities                | 2017 -18 | 2018 -19 | 2019 - 20 | 2020 -21 | 2021 -22 |
|----------------------------|----------|----------|-----------|----------|----------|
| Frozen & Live Fish         | 508.43   | 500.40   | 456.15    | 477.37   | 532.94   |
| Agricultural product       | 673.70   | 908.96   | 862.06    | 1028.14  | 1162.25  |
| Special Textiles           | 110.04   | 143.93   | 116.04    | 130.90   | 314.82   |
| Petroleum bi -products     | 33.70    | 203.74   | 23.48     | 23.33    | 33.53    |
| Chemical products          | 150.72   | 205.18   | 198.86    | 280.58   | 364.07   |
| Leather & Leather Products | 1085.51  | 1019.78  | 797.60    | 941.67   | 1245.18  |
| Raw jute                   | 155.68   | 112.4 8  | 129.89    | 138.15   | 216.18   |
| Jute goods                 | 869.87   | 703.79   | 752.46    | 1023.33  | 911.45   |
| Handicrafts                | 16.69    | 19.95    | 20.52     | 33.97    | 42.83    |
| Knitwear                   | 15188.51 | 16888.54 | 13908.00  | 16960.03 | 23214.32 |
| Woven garments             | 15426.25 | 17244.73 | 14041.19  | 14496.70 | 19398.84 |
| Engg. Products             | 355.96   | 341.30   | 292.92    | 529.00   | 795.63   |
| Home Textile               | 878.68   | 851.72   | 758.91    | 1132.03  | 1621.93  |
| Footwear (Non Leather)     | 244.09   | 271.53   | 277.13    | 344.46   | 449.15   |
| Bicycle                    | 85.73    | 84.24    | 82.84     | 130.89   | 167.95   |
| Cotton & Cotton            | 124.85   | 152.16   | 133.56    | 154.29   | 244.92   |
| (fabrics, Yarn, Waste Etc) |          |          |           |          |          |
| Ceramic Products           | 51.94    | 68.97    | 27.97     | 31.11    | 41.36    |
| Other mfd. goods           | 211.62   | 254.61   | 274.63    | 324.18   | 365.61   |
| Other                      | 496.20   | 334.01   | 519.88    | 578.18   | 959.70   |
| Total:                     | 36668.17 | 40535.04 | 33674.09  | 38758.31 | 52082.66 |

# Bangladesh Export by Major Products during FY 2021-2022

#### নীটওয়্যার

বাংলাদেশের রপ্তানি বাণিজ্যে বিগত দুই দশক যাবৎ নীটওয়্যার

খাত অতীব সম্ভাবনাময় ও প্রতিশ্রুতিশীল খাত হিসাবে বিবেচিত হয়ে আসছে। রপ্তানি বাণিজ্যে বর্তমানে এ খাতটি প্রথম অবস্থানে রয়েছে। ২০২১-২০২২ অর্থ বছরে এ খাতের রপ্তানি আয়ের পরিমাণ ছিল ২৩২১৪.৩২ মিলিয়ন

মার্কিন ডলার যা বিগত ২০২০-২০২১ অর্থ বছরে ১৬৯৬০.০৩ মিলিয়ন মার্কিন ডলারের তুলনায় ৩৬.৮৮% বেশী। ২০২১-২০২২ অর্থ বছরে বাংলাদেশের রপ্তানিতে নীটওয়্যার খাতের অবদান ছিল ৪৪.৫৭%। ২০০৭-২০০৮ অর্থ বছরে হতে ২০২১-২০২২ অর্থ বছরে নীট ওয়্যার খাতে প্রবৃদ্ধির পরিমাণ ৩১৯.৬০% যা অত্যন্ত আশাব্যঞ্জক। নীটওয়্যার খাতের প্রধান ৫টি বাজার হলো যথাক্রমে জার্মানি, যুক্তরাষ্ট্র, যুক্তরাজ্য, ফ্রান্স ও স্পেন।

#### ওভেন পোশাক

পণ্য ভিত্তিক রপ্তানি বাণিজ্যে দিতীয় অবস্থানে রয়েছে ওভেন

পোশাক। ২০২১-২০২২ অর্থ বছরে এ খাতের রপ্তানি আয়ের পরিমাণ ছিল ১৯৩৯৮.৮৪ মিলিয়ন মার্কিন ডলার যা ২০২০-২১ অর্থ বছরের ১৪৪৯৬.৭০ মিলিয়ন মার্কিন ডলার আয়ের তুলনায় ৩৩.৮২% বেশী। ২০২১-২০২২ অর্থ

বছরের মোট রপ্তানিতে ওভেন খাতের অবদান ছিল ৩৭.২৫%। ২০০৭-২০০৮ অর্থ বছর হতে ২০২১-২০২২ অর্থ বছরে ওভেন খাতে রপ্তানি প্রবৃদ্ধির পরিমাণ ২৭৫.৪২%। ওভেন পোশাকের পাঁচটি প্রধান রপ্তানি বাজার হলো যথাক্রমে যুক্তরাষ্ট্র, জার্মানী, যুক্তরাজ্য, কানাডা ও ফ্রান্স।

#### হোম টেক্সটাইলস

সাম্প্রতিক বছরসমূহে হোম টেক্সটাইল আমাদের রপ্তানি বাণিজ্যে

অত্যন্ত গুরুত্বপূর্ণ খাত হিসেবে আবির্ভুত হয়েছে। এখাতটি বর্তমানে বাংলাদেশের তৃতীয় বৃহত্তম রপ্তানি পণ্য হিসেবে বিবেচিত। ২০২১-২০২২ অর্থ বছরে এ খাতের

রপ্তানি আয়ের পরিমাণ ১৬২১.৯৩ মিলিয়ন মার্কিন ডলার যা বিগত ২০২০-২১ অর্থ বছরে ১১৩২.০৩ মিলিয়ন মার্কিন ডলারের তুলনায় ৪৩.২৮% বেশী। ২০২১-২২ অর্থ বছরে মোট রপ্তানিতে হোম টেক্সটাইল খাতের অবদান ৩.১১%। এ পণ্যের প্রধান প্রধান বাজার হল যথাক্রমে যুক্তরাজ্য, সুইডেন, জার্মানী, ফ্রাঙ্গ, কানাডা, স্পেন, নেদারল্যান্ড, বেলজিয়াম, ইতালি, যুক্তরাষ্ট্র।