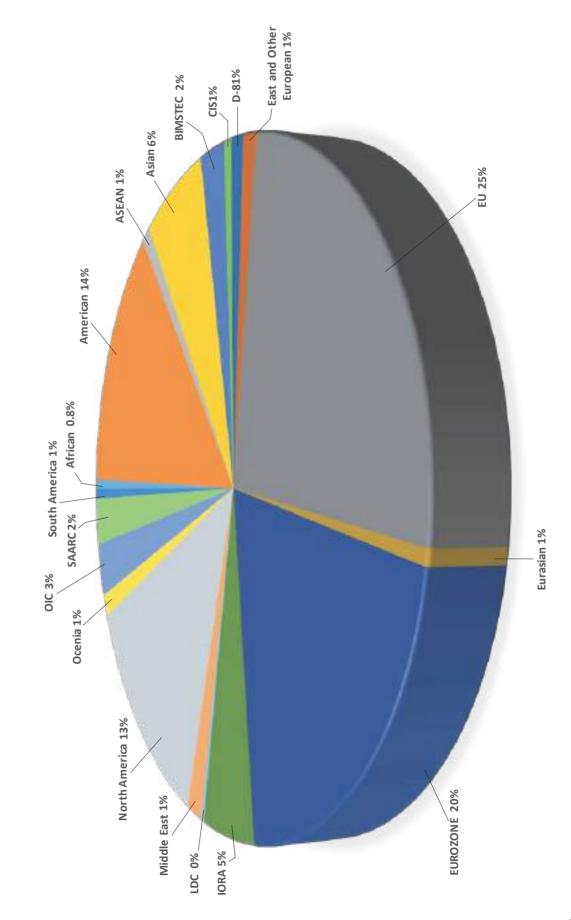

#### ৭। অঞ্চল ভিত্তিক রপ্তানি

২০১৭-২০১৮ থেকে ২০২১-২০২২ অর্থ বছরের অঞ্চলভিত্তিক রপ্তানি আয়ের তুলনামূলক বিবরণী নিমের সারণীতে প্রদত্ত হলো। সারণী থেকে দেখা যায় ২০২১-২০২২ অর্থ বছরে ইইউ অঞ্চল বাংলাদেশের মোট রপ্তানি আয়ের ক্ষেত্রে প্রথম স্থানে রয়েছে। দেশের মোট রপ্তানি ৪৪.৬১% ইইউ অঞ্চলে রপ্তানি হয়েছে। দ্বিতীয় স্থানে রয়েছে আমেরিকা অঞ্চল। এ অঞ্চলে মোট ২৪.৬৭% রপ্তানি হয়েছে।

#### 7. Region Wise Export

Region wise comparative statement of export earning during the FY 2017-2018 to FY 2021-2022 has been shown in the table below. It appears from the table that during the year 2021-2022, EU Region stood first with 44.61% of the total export earnings. American Region was in the second place with 24.67% of total export earning.

| Sl No | Countries               | 2017-18  | 2018-19  | 2019-20  | 2020-21  | 2021-22  |
|-------|-------------------------|----------|----------|----------|----------|----------|
| 1     | African                 | 326.97   | 320.63   | 276.8    | 396.94   | 447.76   |
| 2     | American                | 7682.55  | 8922.82  | 7414.49  | 8655.15  | 12848.8  |
| 3     | ASEAN                   | 583.01   | 698.9    | 585.76   | 714.83   | 841.95   |
| 4     | Asian                   | 4113.02  | 4957.02  | 4212.24  | 4720.33  | 5938.13  |
| 5     | BIMSTEC                 | 1014.06  | 1415.83  | 1248.91  | 1472.95  | 2247.51  |
| 6     | CIS                     | 552.52   | 605.68   | 545.02   | 733.31   | 699.5    |
| 7     | D-8                     | 972.35   | 853.61   | 843.11   | 1035.68  | 1086.53  |
| 8     | East and Other European | 1058.26  | 1004.03  | 987.74   | 1218.31  | 1158.78  |
| 9     | EU                      | 21334.51 | 22855.34 | 18698.25 | 17464.35 | 23231.71 |
| 10    | Eurasian                | 496.51   | 558.89   | 498.66   | 677.05   | 645.93   |
| 11    | EUROZONE                | 14550.35 | 15416.63 | 12590.82 | 14075.83 | 18569.89 |
| 12    | IORA                    | 2606.86  | 3180.85  | 2702.05  | 3411.8   | 4679.49  |
| 13    | LDC                     | 189.09   | 175.87   | 168.86   | 252.28   | 276.99   |
| 14    | Middle East             | 750.72   | 813.21   | 750.94   | 987.76   | 1386.71  |
| 15    | North America           | 7299.85  | 8474.57  | 7048.61  | 8352.94  | 12332.83 |
| 16    | Ocenia                  | 802.83   | 903.15   | 766.5    | 949.89   | 1047.67  |
| 17    | OIC                     | 1803.14  | 1725.36  | 1645.19  | 2128.76  | 2563.98  |
| 18    | SAARC                   | 1040.8   | 1408.27  | 1246.59  | 1499.92  | 2281.33  |
| 19    | South America           | 382.38   | 448.09   | 365.97   | 302.07   | 515.5    |

Major Region-wise Export of Bangladesh during FY 2021-2022