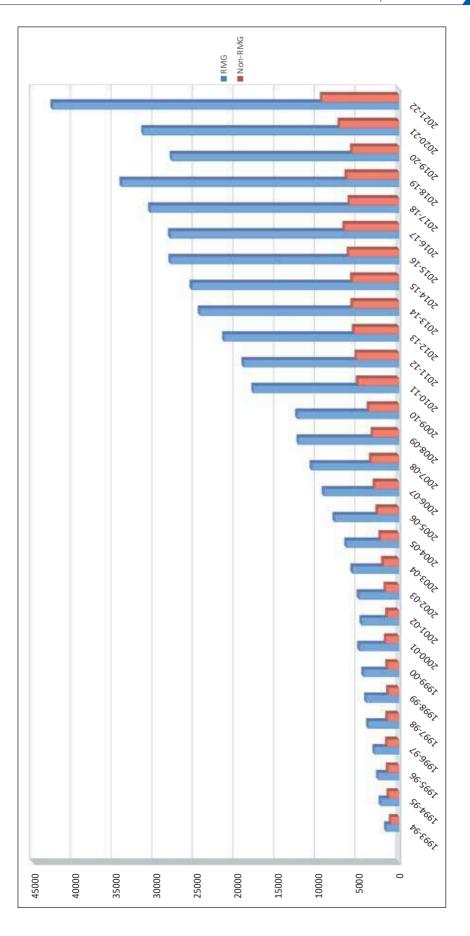

#### ৪। তৈরী পোশাক ও তৈরি পোশাক ব্যতীত অন্যান্য পণ্য

৪.১। আলোচ্য অর্থ বছরে পণ্য খাতে মোট ৫২০৮২.৬৬ মিঃ মার্কিন ডলার রপ্তানি আয়ের মধ্যে তৈরী পোশাক পণ্যের অবদান ছিল ৪২৬১৩.১৫ মিলিয়ন মার্কিন ডলার অর্থাৎ ৮১.৮২% এবং তৈরী পোশাক ব্যতীত অন্যান্য পণ্যখাতের অবদান ৯৪৬৯.৫১ মিলিয়ন মার্কিন ডলার অর্থাৎ ১৮.১৮%। ২০২০-২০২১ অর্থ বছরে তৈরী পোশাক ও তৈরি পোশাক ব্যতীত অন্যান্য খাতে দেশের রপ্তানি আয় ছিল ৩১৪৫৬.৭৩ ও ৭৩০১.৫৮ মিলিয়ন মার্কিন ডলার অর্থাৎ ৮১.১৬% ও ১৮.৮৪%। তৈরি পোশাক পণ্য এবং অন্যান্য পণ্য থেকে ১৯৯৩-৯৪ হতে ২০২১-২০২২ অর্থ বছরের রপ্তানি আয়ের একটি তুলনামূলক চিত্র নীচে প্রদত্ত হলোঃ

#### 4. RMG and NON-RMG Sector

4.1 Out of total export earnings of commodities of US\$ 52082.66 million, the share of RMG sector was US dollar 42613.15 million i.e. 81.82% and the share of non-RMG sector was US\$ 9469.51 million i.e 18.18% RMG and non-RMG export were US\$ 31456.73 and 7301.58 million i.e 81.16% and 18.84% respectively in during FY 2020-21. The table below shows a comparison of the total commodities export earnings and the shares of RMG and non-RMG items during FY 1993-94 to 2021-2022:

(Value in million US\$)

| F!137       | T-4-1 F      | RMG Items |         | Non -RMG Items |         |  |
|-------------|--------------|-----------|---------|----------------|---------|--|
| Fiscal Year | Total Export | Value     | % Share | Value          | % Share |  |
| 1993 -94    | 2533.90      | 1555.78   | 61.40   | 978.12         | 38.60   |  |
| 1994 -95    | 3472.56      | 2228.35   | 64.17   | 1244.21        | 35.83   |  |
| 1995 -96    | 3882.42      | 2547.13   | 65.61   | 1335.29        | 34.39   |  |
| 1996 -97    | 4418.28      | 3001.24   | 67.93   | 1417.04        | 32.07   |  |
| 1997 -98    | 5161.20      | 3783.64   | 73.31   | 1377.56        | 26.69   |  |
| 1998 -99    | 5312.86      | 4020.23   | 75.67   | 1292.63        | 24.33   |  |
| 1999 -00    | 5752.20      | 4352.39   | 75.66   | 1391.81        | 24.34   |  |
| 2000 -01    | 6467.30      | 4860.56   | 75.16   | 1606.74        | 24.84   |  |
| 2001 -02    | 5986.09      | 4583.89   | 76.58   | 1402.20        | 23.42   |  |
| 2002 -03    | 6548.44      | 4912.10   | 75.01   | 1636.34        | 24.99   |  |
| 2003 -04    | 7602.99      | 15686.09  | 74.78   | 1916.90        | 25.22   |  |
| 2004 - 05   | 8654.52      | 6417.67   | 74.15   | 2236.85        | 25.85   |  |
| 2005 -06    | 10526.16     | 7900.80   | 75.06   | 2625.36        | 24.94   |  |
| 2006 -07    | 12177.86     | 9211.23   | 75.64   | 2966.63        | 24.36   |  |
| 2007 -08    | 14110.08     | 10699.80  | 75.82   | 3411.00        | 24.18   |  |
| 2008 - 09   | 15565.19     | 12347.77  | 79.33   | 3217.42        | 20.67   |  |
| 20 09 - 10  | 16204.65     | 12496.72  | 77.12   | 3707.93        | 22.88   |  |
| 2010 -11    | 22928.22     | 17914.46  | 78.13   | 5013.76        | 21.87   |  |
| 2011 -12    | 24301.90     | 19089.73  | 78.55   | 5212.17        | 21.45   |  |
| 2012 -13    | 27027.36     | 21515.73  | 79.61   | 5511.63        | 20.39   |  |
| 2013 -14    | 30186.62     | 24491.88  | 81.13   | 5694.74        | 18.87   |  |
| 2014 -15    | 312 08.94    | 25491.40  | 81.67   | 5717.54        | 18.32   |  |
| 2015 -16    | 34257.18     | 28094.16  | 82.01   | 6163.02        | 17.99   |  |
| 2016 -17    | 34846.84     | 28149.80  | 80.78   | 6697.04        | 19.22   |  |
| 2017 -18    | 36668.17     | 30614.76  | 83.49   | 6053.94        | 16.51   |  |
| 2018 -19    | 40535.04     | 34133.27  | 84.21   | 6401.77        | 15.79   |  |
| 2019 -20    | 33674.09     | 27949.19  | 83.00   | 5724.90        | 17.00   |  |
| 2020 -21    | 38758.31     | 31456.73  | 81.16   | 7301.58        | 18.84   |  |
| 2021 -22    | 52082.66     | 42613.15  | 81.82   | 9469.51        | 18.18   |  |

Bangladesh Export: RMG and NON- RMG Sector