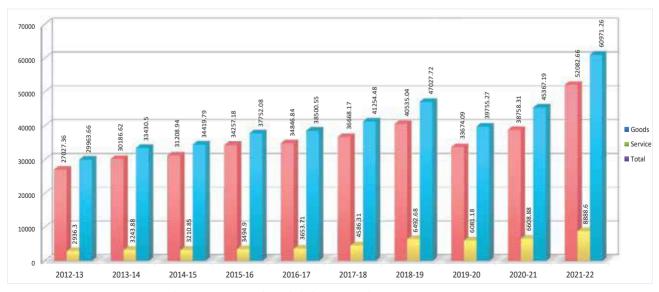

## ২০২১-২০২২ অর্থ বছরের পণ্য এবং সেবা খাত থেকে জাতীয় রপ্তানি আয় পর্যালোচনাঃ

২০২১-২০২২ অর্থ বছরে বাংলাদেশের পণ্য ও সেবা রপ্তানি বাবদ ৬০৯৭১.২৬ মিলিয়ন মার্কিন ডলার আয় হয়। যা ২০২০-২০২১ অর্থ বছরের রপ্তানি আয় ৪৫৩৬৭.১০ মিলিয়ন মার্কিন ডলারের চেয়ে ১৫৬০৪.০৭ মিলিয়ন মার্কিন ডলার বা ৩৪.৪০% বেশী।

এ সময়ে পণ্য ও সেবা খাতের লক্ষমাত্রা যথাক্রমে ৪৩,৫০০.০০ এবং ৭৫০০.০০ মিলিয়ন মার্কিন ডলার এর বিপরীতে যথাক্রমে ৫২০৮২.৬৬ এবং ৮৮৮৮.৬০ মিলিয়ন মার্কিন ডলার রপ্তানি আয় হয়েছে।

বিগত ১০ বছরের বছরওয়ারী পণ্য ও সেবা খাতের রপ্তানি আয়ের তুলনামূলক চিত্র নিম্নে প্রদত্ত হলো :

মূল্য মিলিয়ন মার্কিন ডলার

| অর্থ বছর | রপ্তানি আয়      |         | মোট       | প্রবৃদ্ধি (%) |
|----------|------------------|---------|-----------|---------------|
|          | পণ্য             | সেবা    |           |               |
| ২০১২-১৩  | ২৭০২৭.৩৬         | ২৯৩৬.৩০ | ২৯৯৬৩.৬৬  |               |
| ২০১৩-১৪  | ৩০১৮৬.৬২         | ৩২৪৩.৮৮ | 09.00800  | 39.46         |
| २०५८-५७  | ৩১২০৮.৯৪         | ৩২১০.৮৫ | ৩৪৪১৯.৭৯  | ২.৯৬          |
| ২০১৫-১৬  | ৩৪২৫৭.১৮         | ৩৪৯৪.৯০ | ৩৭৭৫২.০৮  | ৯.৬৮          |
| ২০১৬-১৭  | <b>৩</b> 8৮8৬.৮8 | ৩৬৫৩.৭১ | ৩৯৫০০.৫৫  | ১.৯৮          |
| ২০১৭-১৮  | ৩৬৬৬৮.১৭         | ৪৫৮৬.৩১ | 8\$২৫৪.৪৮ | ٩.১৫          |
| ২০১৮-১৯  | 80.90308         | ৬৪৯২.৬৮ | 89०२१.१२  | ১৩.৯৯         |
| ২০১৯-২০  | ৩৩৬৭৪.০৯         | ৬০৮১.১৮ | ৩৯৭৫৫.২৭  | -১৫.৪৬        |
| ২০২০-২১  | ৩৮৭৫৮.৩১         | ৬৬০৮.৮৮ | ৪৫৩৬৭.১৯  | \$8.82        |
| ২০২১-২২  | ৫২০৮২.৬৬         | ৮৮৮৮.৬০ | ৬০৯৭১.২৬  | ೨8.8೦         |

# Analisys of National Export Earning of Bangladesh From Goods & Service Sector in the FY 2021-22:

Export Earning of Bangladesh from Goods & Service sector during 2021-22 amounted to US\$ 60971.26 million as against US\$ 45367.19 million during 2020-21 showing an increase of US\$ 15604.07 million which is 34.40% higher than the previous fiscal year .

Export earning of Bangladesh from products and Service sector during 2021-22 were US\$ 52082.66 and 8888.60 million against the target of US\$ 43500 and 7500.00 million respectively.

A comparative statement of export earning for the last 10 years is furnished below:

| FY      | <b>Export Earning</b> |         | Total    | Growth |
|---------|-----------------------|---------|----------|--------|
| FI      | Goods                 | Service | 10141    | (%)    |
| 2012-13 | 27027.36              | 2936.30 | 29963.66 |        |
| 2013-14 | 30186.62              | 3243.88 | 33430.50 | 11.57  |
| 2014-15 | 31208.94              | 3210.85 | 34419.79 | 2.96   |
| 2015-16 | 34257.18              | 3494.90 | 37752.08 | 9.68   |
| 2016-17 | 34846.84              | 3653.71 | 38500.55 | 1.98   |
| 2017-18 | 36668.17              | 4586.31 | 41254.48 | 7.15   |
| 2018-19 | 40535.04              | 6492.68 | 47027.72 | 13.99  |
| 2019-20 | 33674.09              | 6081.18 | 39755.27 | -15.46 |
| 2020-21 | 38758.31              | 6608.88 | 45367.19 | 14.12  |
| 2021-22 | 52082.66              | 8888.60 | 60971.26 | 34.40  |